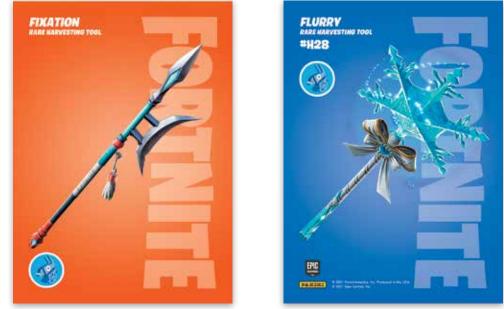

### **RARE HARVESTING TOOL**

The quintessential Fortnite tool gets a design upgrade with 65 double-sided cards to collect!