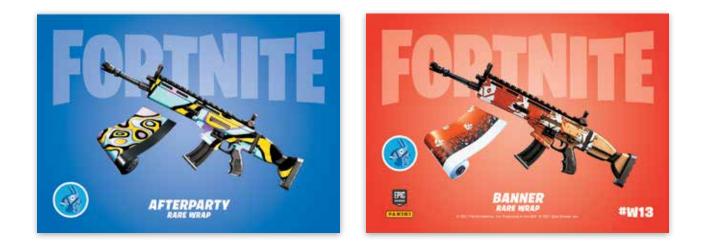

### **RARE WRAP**

New for Series 3, Wrap cards showcase the numerous customization options for your weapons! Look for 35 of these cards that all feature a different wrap on the front and back!