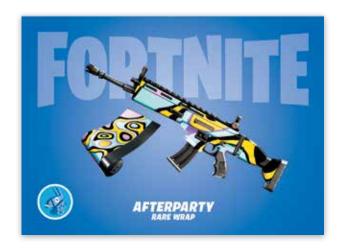

### **RARE WRAP**

New for Series 3, Wrap cards showcase the numerous customization options for your weapons! Look for 35 of these cards that all feature a different wrap on the front and back!

FORTNITE SERIES 3