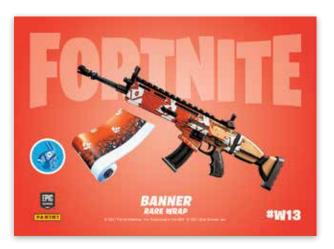

### **RARE WRAP**

New for Series 3, Wrap cards showcase the numerous customization options for your weapons! Look for 35 of these cards that all feature a different wrap on the front and back!

FORTNITE SERIES 3