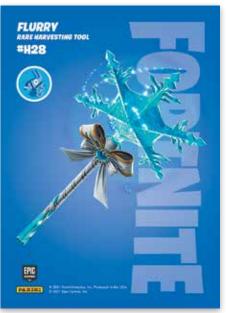

### **RARE HARVESTING TOOL**

The quintessential Fortnite tool gets a design upgrade with 65 double-sided cards to collect!

FORTNITE SERIES 3

Card images are solely for the purpose of design display.